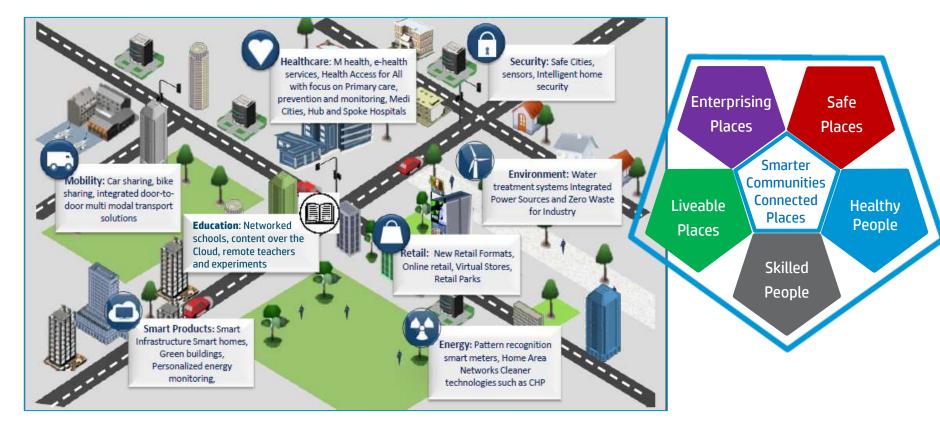

### Safe Places - Security

### **Healthy People - Healthcare**

### **Skilled People - Education**

Enterprising Places – Business Environment