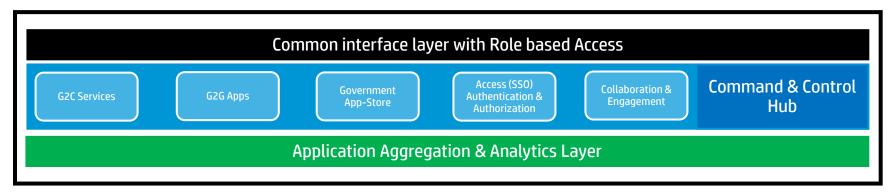

# **CITY PORTAL**

The Portal is the Interface for all interaction between employees, citizens and also serves as a platform for the Government to communicate with all stakeholder

There are 2 key roles for the Portal

As a Service Provider - Services and Information

As a Platform Provider – Citizen engagement, G2G Collaboration and Communication Forum

- Appstore drives mGovernance
- Collaboration Platform drives Active Citizen Engagement